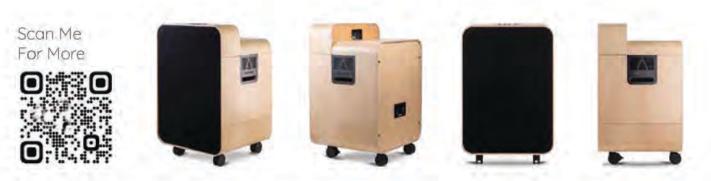

### **ARTOME**M10

#### Hi-tech meets organic forms

Artome M10 displays up to a 150" image with an Epson laser projector, produces pure sound through an embedded sound system and enable local presentation and easy videoconferencing with an integrated camera and microphones. With the help of Artome any space can be transformed for presentation, learning and much more.