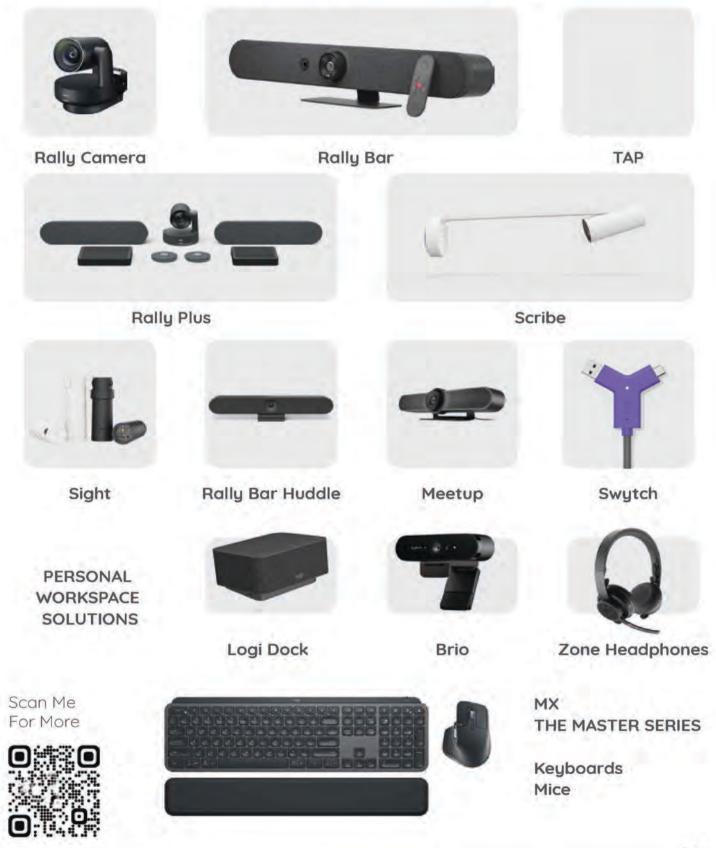

#### Developer of Smart Amplifiers & Technologies for Professional AV System Integrators.

Logitech is transforming the way teams collaborate opening up new possibilities and eliminating old boundaries with innovative, beautifully designed video collaboration solutions that are amazingly affordable, and fit every room shape or size.

#### Connect people across the hybrid workplace

Logitech Meetup small room system with TAP

Logitech Rally Plus large room system with TAP

Complete systems to transform meeting spaces, from small huddle areas to large conference rooms. Improve meeting productivity with a package that provides a rich and collaborative Teams meeting experience that's simple to use, deploy, and manage.Support flexible work and enable remote participants to see and hear everyone in the room.