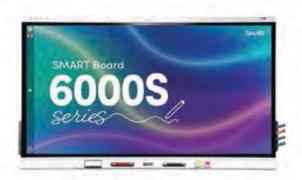

Scan Me For More

SMART Board 6000S Series - In a league of its own 2 × 20W speakers Integrated microphone array NFC reader Dual USB-C ports with 65w power delivery Proximity & environment sensors Up to 40 touch points iQ embedded computing on Android 11