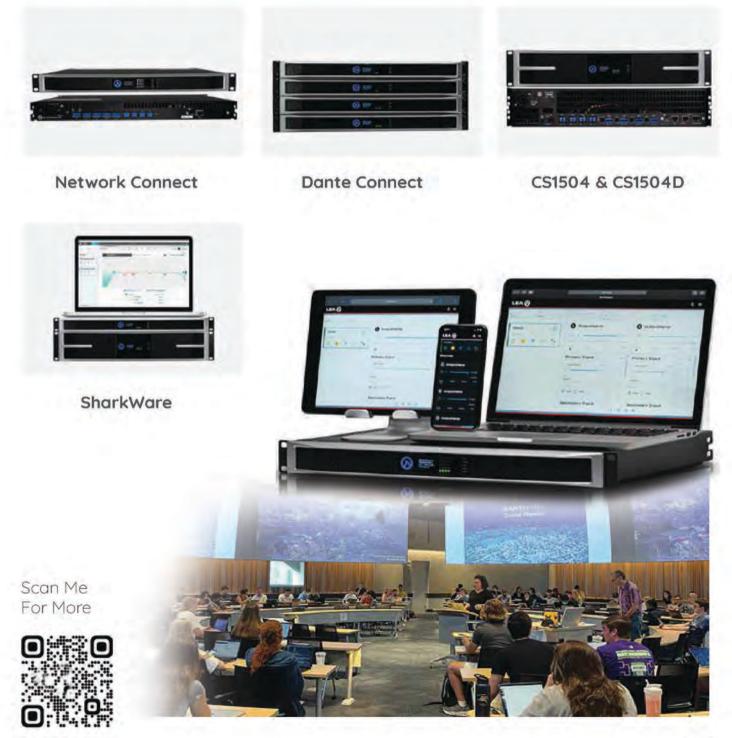

Touch/Non-Touch Available Available Sizes : 34", 81" & 105"

LEA Professional, with a niche in crafting top-tier professional audio equipment and solutions, gained acclaim for its expertise in crafting exceptional amplifiers and cutting-edge audio processing devices. These high-caliber devices found their place in a multitude of professional audio scenarios, spanning live sound reinforcement, recording studios, and commercial installations.