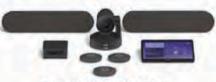

#### Connect people across the hybrid workplace

Logitech Meetup small room system with TAP

Logitech Rally Plus large room system with TAP

Complete systems to transform meeting spaces, from small huddle areas to large conference rooms. Improve meeting productivity with a package that provides a rich and collaborative Teams meeting experience that's simple to use, deploy, and manage.Support flexible work and enable remote participants to see and hear everyone in the room.