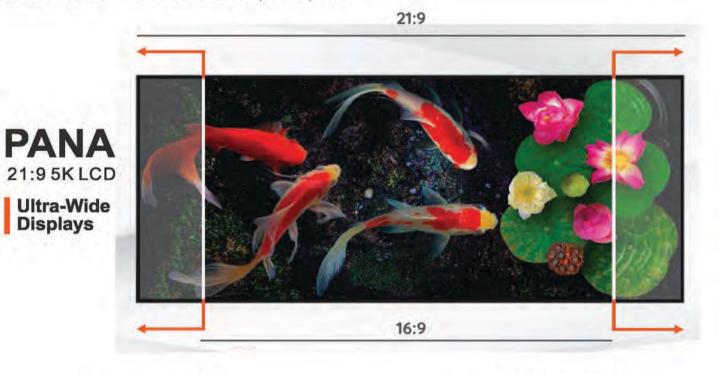

Due to its 21:9 format, Microsoft now recommends using this aspect ratio for an enhanced meeting rooms' configuration when using Teams. The large single display perfectly shows the Front Row mode workflow and brings a completely new immersive experience and allows ease of interaction for all participants