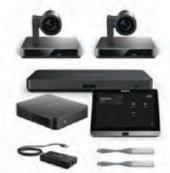

#### Microsoft Teams Rooms Systems

Bringing a premium Teams meeting experience you need to interact, connect and collaborate with internal and external users seamlessly and intelligently in your conference room

A30 Microsoft Teams Rooms on Android

MVC860 Microsoft Teams Rooms on Windows

MVC960 Microsoft Teams Rooms on Windows

**Microsoft Teams Phone Solution** 

VP59 Microsoft Teams Edition

MP52 Microsoft Teams Edition

CP965 Microsoft Teams Edition

**DeskVision A24** 

SmartVision 60

| Note | S |
|------|---|
|      |   |
|      |   |
|      |   |
|      |   |
|      |   |
|      | - |
|      |   |
|      | - |
|      |   |
|      | _ |
|      |   |
|      | - |
|      |   |
|      | - |
|      |   |
|      | _ |
|      |   |
|      | _ |
|      |   |
|      |   |
|      |   |
|      |   |
|      |   |
|      |   |
|      |   |
|      | _ |
|      |   |
|      |   |
|      |   |
|      |   |
|      |   |
|      |   |
|      |   |
|      |   |
|      |   |
|      |   |
|      |   |
|      |   |
|      | - |
|      |   |
|      | - |
|      |   |
|      | _ |
|      |   |
|      | _ |
|      | 1 |
|      | _ |