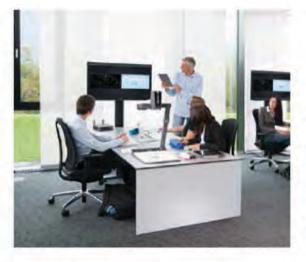

Cynap is a stand-alone all-in-one wireless collaboration and presentation system which includes a built-in media player, web conferencing, on-board recording and streaming, BYOD screen sharing for all mobile devices, and annotation functionality, making it the ideal device to form the centrepiece of new and adapted classrooms and meeting space

Visualizers for flexible working & learning

'All-in-one' presentation & collaboration solutions

AV over IP active learning classroom solutions

vSolution MATRIX: Networked AV-based technology for active learning vSolution MATRIX is an AV over IP-based collaboration solution from WolfVision, which uses multiple Cynap / Cynap Core units to stream video and audio between multiple screens using existing network infrastructure.