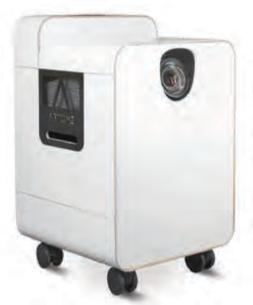

## **ARTOME** X20

#### Double the experience

Artome X20 transforms large spaces for events and experiences with highly versatile Epson laser projector and embedded sound system. It is movable and installation free solution that you can easily operate with your laptop through HDMI. Artome X20 brings ease of use to audiovisual technology with plug and play features.