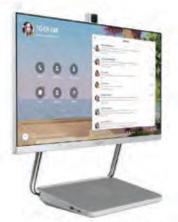

### **ARTOME**M10

#### Hi-tech meets organic forms

Artome M10 displays up to a 150" image with an Epson laser projector, produces pure sound through an embedded sound system and enable local presentation and easy videoconferencing with an integrated camera and microphones. With the help of Artome any space can be transformed for presentation, learning and much more.