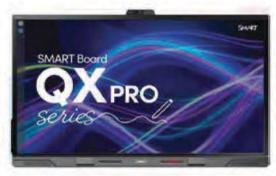

#### SMART Board MX(V2) Series - The game changer

2 ×20w speakers 2×65w USB-C Wi-Fi 6 Up to 20 touch points iQ embedded computing on Android 11

QX Pro series The all-in-one performance display for the modern hybrid workplace 4K Ultra HD LED 50,000 hrs Performance touch and pressure sensitive inking 2×65w USB-C UHD camera with Integrated mic array