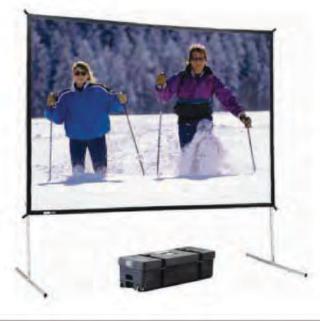

Founded in 1909, Da-Lite screen company is leading producer of high quality commercial and residential projection screen worldwide. Starting in the 1920s, Da-Lite began to develop and mass produce what are now known as traditional screen products: portable, manual, fixed and electric screens for home and commercial use in the dawn of the AV age. Da-Lite's backbone of industry prowess during this 1920s-1950s era was the in-house development of screen surfaces specific to projection technology of the time, a practice Da-Lite continues to use in the present day R&D efforts of projection technology.

Wireline Advantage

Parallax

Parallax Thin

Cosmopolitan Electrol

Tensioned Advantage

Electrol Idea Screen

Scan Me For More

Fast Fold Deluxe System