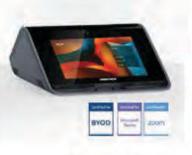

Cynap is a stand-alone all-in-one wireless collaboration and presentation system which includes a built-in media player, web conferencing, on-board recording and streaming, BYOD screen sharing for all mobile devices, and annotation functionality, making it the ideal device to form the centrepiece of new and adapted classrooms and meeting space

Scan Me For More

- BYOD wireless screen sharing
- No apps, no dongles, no extra software needed
- 4K UHD output resolution
- Easy-to use user interface
- Room management APIs
- Peripheral device control
- Enterprise level security