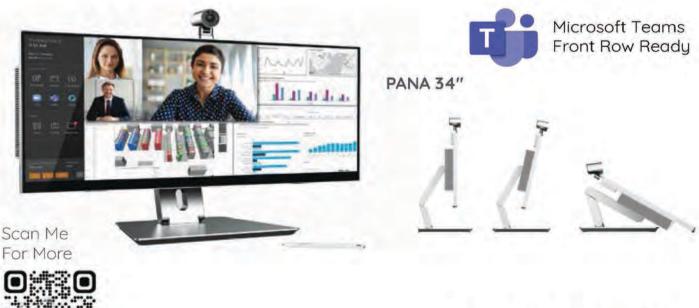

Due to its 21:9 format, Microsoft now recommends using this aspect ratio for an enhanced meeting rooms' configuration when using Teams. The large single display perfectly shows the Front Row mode workflow and brings a completely new immersive experience and allows ease of interaction for all participants

Touch/Non-Touch Available Available Sizes : 34", 81" & 105"

LEA Professional, with a niche in crafting top-tier professional audio equipment and solutions, gained acclaim for its expertise in crafting exceptional amplifiers and cutting-edge audio processing devices. These high-caliber devices found their place in a multitude of professional audio scenarios, spanning live sound reinforcement, recording studios, and commercial installations.