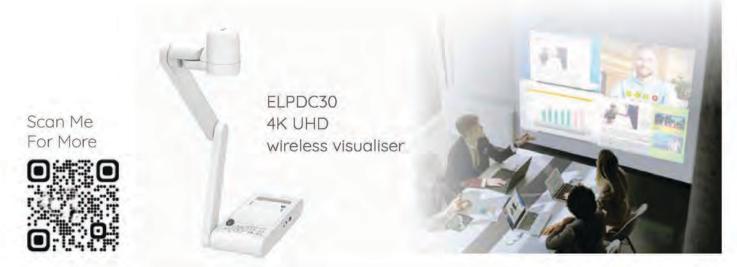

Visualizers for flexible working & learning

'All-in-one' presentation & collaboration solutions

AV over IP active learning classroom solutions

vSolution MATRIX: Networked AV-based technology for active learning vSolution MATRIX is an AV over IP-based collaboration solution from WolfVision, which uses multiple Cynap / Cynap Core units to stream video and audio between multiple screens using existing network infrastructure.