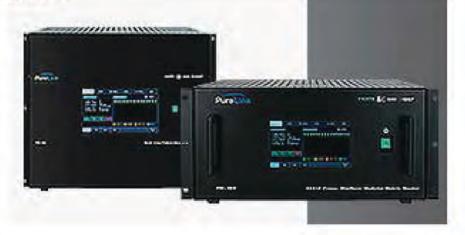

#### **Matrix Switchers**

Comprehensive media and data distributionsystems offering reliable distribution of Ultra HD video, audio, and control signals from multiple sources to multiple displays/destinations.