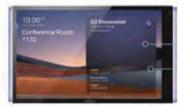

#### Crestron Teams panels

The native Microsoft Teams Panels scheduling application helps to maximize productivity and manage usage for meeting spaces via Teams.