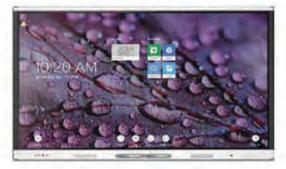

#### SMART Board MX(V2) Series - The game changer

2 ×20w speakers 2×65w USB-C Wi-Fi 6 Up to 20 touch points iQ embedded computing on Android 11

QX Pro series The all-in-one performance display for the modern hybrid workplace 4K Ultra HD LED 50,000 hrs Performance touch and pressure sensitive inking 2×65w USB-C UHD camera with Integrated mic array

SMART Board GX (V2) Basically Brilliant 4K Ultra HD/LED 50,000 hrs Ambient light sensors Up to 20 touch points Easy to deploy and support

SMART Podium™ 624 Plug & Play, SMART Ink® Project at any size Palm rejection Adjustable stand included Cordless, battery-free pen